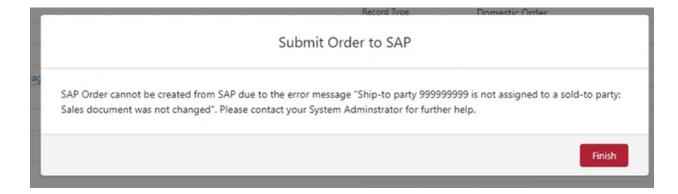

#### When the wholesaler does not have an active SAP ID:

SAP Order cannot be created from SAP due to the error message "Ship-to party 999999999 is not assigned to a sold-to party; Sales document was not changed". Please contact your System Administrator for further help.